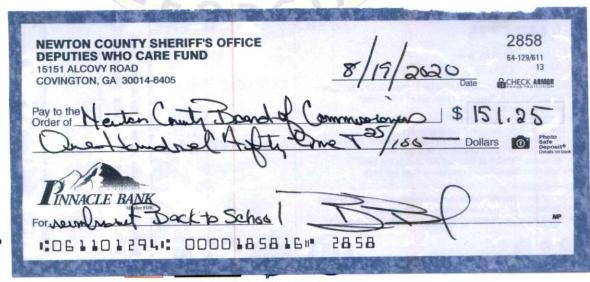

Unit

1<sup>st</sup> Lieutenant

Brice Smith Detention

Lieutenant

Paul Gunter Training Coordinator

Lieutenant

Tom Kunz Westside Precinct

Lieutenant

Ken Ridling Civil Unit

Lieutenant Selena Williams Detention

Lieutenant

Michael Cunningham Office of Professional Standards

Lieutenant

Cortney Morrison School Resource Unit

Sergeant

Richard Howard Special Investigations

Senior Executive Sup Brandy Burch

Secretary Juanita Threadgill

Please find enclosed check#2858 in the amount of \$151.25 This check is for Reimbursement- Back to School Event. Invoice# Receipts attached.

Please find attached a copy of the invoice(s).

Contact me if you have any questions or concerns.

Respectfully,

Brandy Burch

Brandy Burch

Senior Executive Supervisor bburch@newtonsheriffga.org

678-625-1425



National Sheriff's Association Triple Crown Agency

### COMMITTED TO EXCELLENCE



**Authorized by:** 

# NEWTON COUNTY SHERIFF'S OFFICE

PURCHASE REQUISITION

**Date Needed By** 

15151 Alcovy-Jersey Rd., NE • Covington, Georgia 30014 Ph: (678) 625-1400 • Fax: (678) 625-1473

Payable To

| PO Number (if applicable) |
|---------------------------|
|                           |
|                           |

Date

| Kroger                                                                                                                                                           |                                                                   | 8/14/2020                                         |             |
|---------------------------------------------------------------------------------