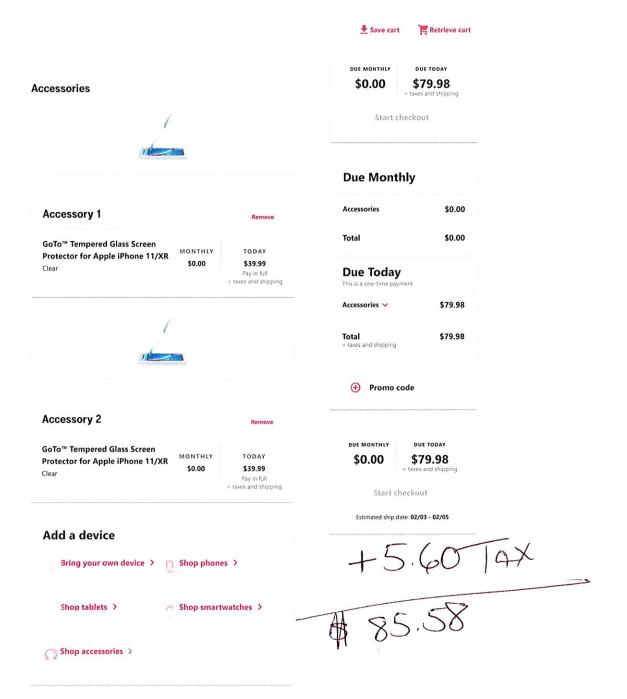

# Thank you! Here's a review of your order:

| Access     | sories                                                 |                    |          |
|------------|--------------------------------------------------------|--------------------|----------|
|            | Presidio2 GRIP Case for iPhone SE (2020)/8/7 - Black   | Qty:1              | \$44.99  |
| ( Security | Symmetry Series Case for iPhone SE (2020)/8/7<br>Black | - Qty:1            | \$39.99  |
|            | Symmetry Series Case for iPhone SE (2020)/8/7<br>Black | - Qty:1            | \$39.99  |
|            |                                                        | Subtotal           | \$124.97 |
|            |                                                        | GA Local Sales Tax | \$0.84   |
|            |                                                        | GA State Sales Tax | \$1.12   |
|            |                                                        | Total taxes & fees | \$6.12   |
|            |                                                        | Paid today         | * 93.59  |