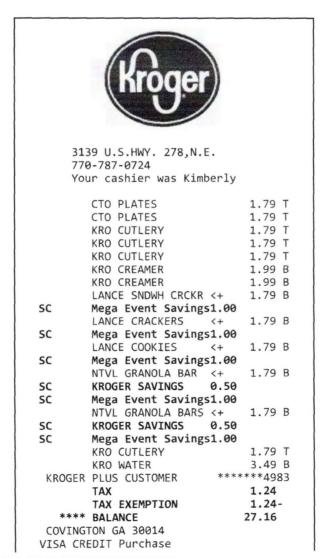

\*Must be completed if charge is for a meal.

|           |         |                                                 |          |                  | a meai.         |
|-----------|---------|-------------------------------------------------|----------|------------------|-----------------|
| Date      | Vendor  | Description and Business Purpose of Expenditure | Total    | Account Coding   | *Meal Attendees |
| 4/15/2021 | Kroger  | Grand Jury Refreshments                         | \$27.16  | 100.22000.531105 |                 |
| 5/5/2021  | Verizon | Phone Chargers - Investigators                  | \$106.84 | 100.22000.531100 |                 |
| 5/7/2021  | Walmart | Cell Phone Case - Inv. Whire                    | \$25.82  | 100.22000.531100 |                 |
| 5/12/2021 | Kroger  | Grand Jury Refreshments                         | \$62.98  | 100.22000.531105 |                 |
|           |         |                                                 |          |                  |                 |
|           |         |                                                 |          |                  |                 |
|           |         |                                                 |          |                  |                 |
|           |         |                                                 |          |                  |                 |
|           |         |                                                 |          |                  |                 |
|           |         |                                                 |          |                  |                 |
|           |         |                                                 |          |                  |                 |

# April 15th, 2021 Receipt Image

Skip to content

6/3/2021 Kroger

\*\*\*\*\*\*\*\*\*\*\*\*\*8818 - C REF#: 073070 TOTAL: 27.16 AID: A0000000031010 TC: AAC7E0295DA572C0

VISA 27.16

EXEMPTED SALES AMT 27.16

STR CPN & KROGER SAVINGS \$ 6.00 TOTAL COUPONS \$ 6.00 TOTAL SAVINGS (18 pct.) \$ 6.00

04/15/21 05:13pm 214 8 208 162

\*\*\*\*\*\*\*\*\*\*\*

TELL US HOW WE ARE DOING! EARN 50 BONUS FUEL POINTS! Go to www.krogerfeedback.com

Date: 04/15/21

Time: 17:08

Entry ID: 011-242-208-214-8-216 No purchase necessary

See website for offical rules

Remaining Mar Fuel Points: 168

Fuel Points Earned Today: 27
Total April Fuel Points: 593

With Our Low Prices, You Saved

\$7.24