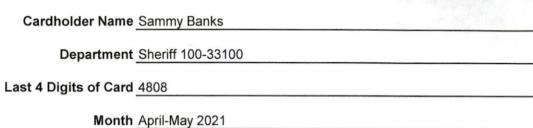

# Newton County Purchase Card Activity Log

\*Must be completed if charge is for

|           | a meal.         |                                                 |         |                  |                 |
|-----------|-----------------|-------------------------------------------------|---------|------------------|-----------------|
| Date      | Vendor          | Description and Business Purpose of Expenditure | Total   | Account Coding   | *Meal Attendees |
| 4/20/2021 | GA POST COUNCIL | Application Fee/210400412/Darran<br>Shepherd    | \$32.00 | 100-33100-523700 |                 |
|           |                 |                                                 |         |                  |                 |
|           |                 |                                                 |         |                  |                 |
|           |                 |                                                 |         |                  |                 |
|           |                 |                                                 |         |                  |                 |
|           |                 |                                                 |         |                  |                 |
|           |                 |                                                 |         |                  |                 |
|           |                 |                                                 |         |                  |                 |
|           |                 |                                                 |         |                  |                 |
|           |                 |                                                 |         |                  |                 |