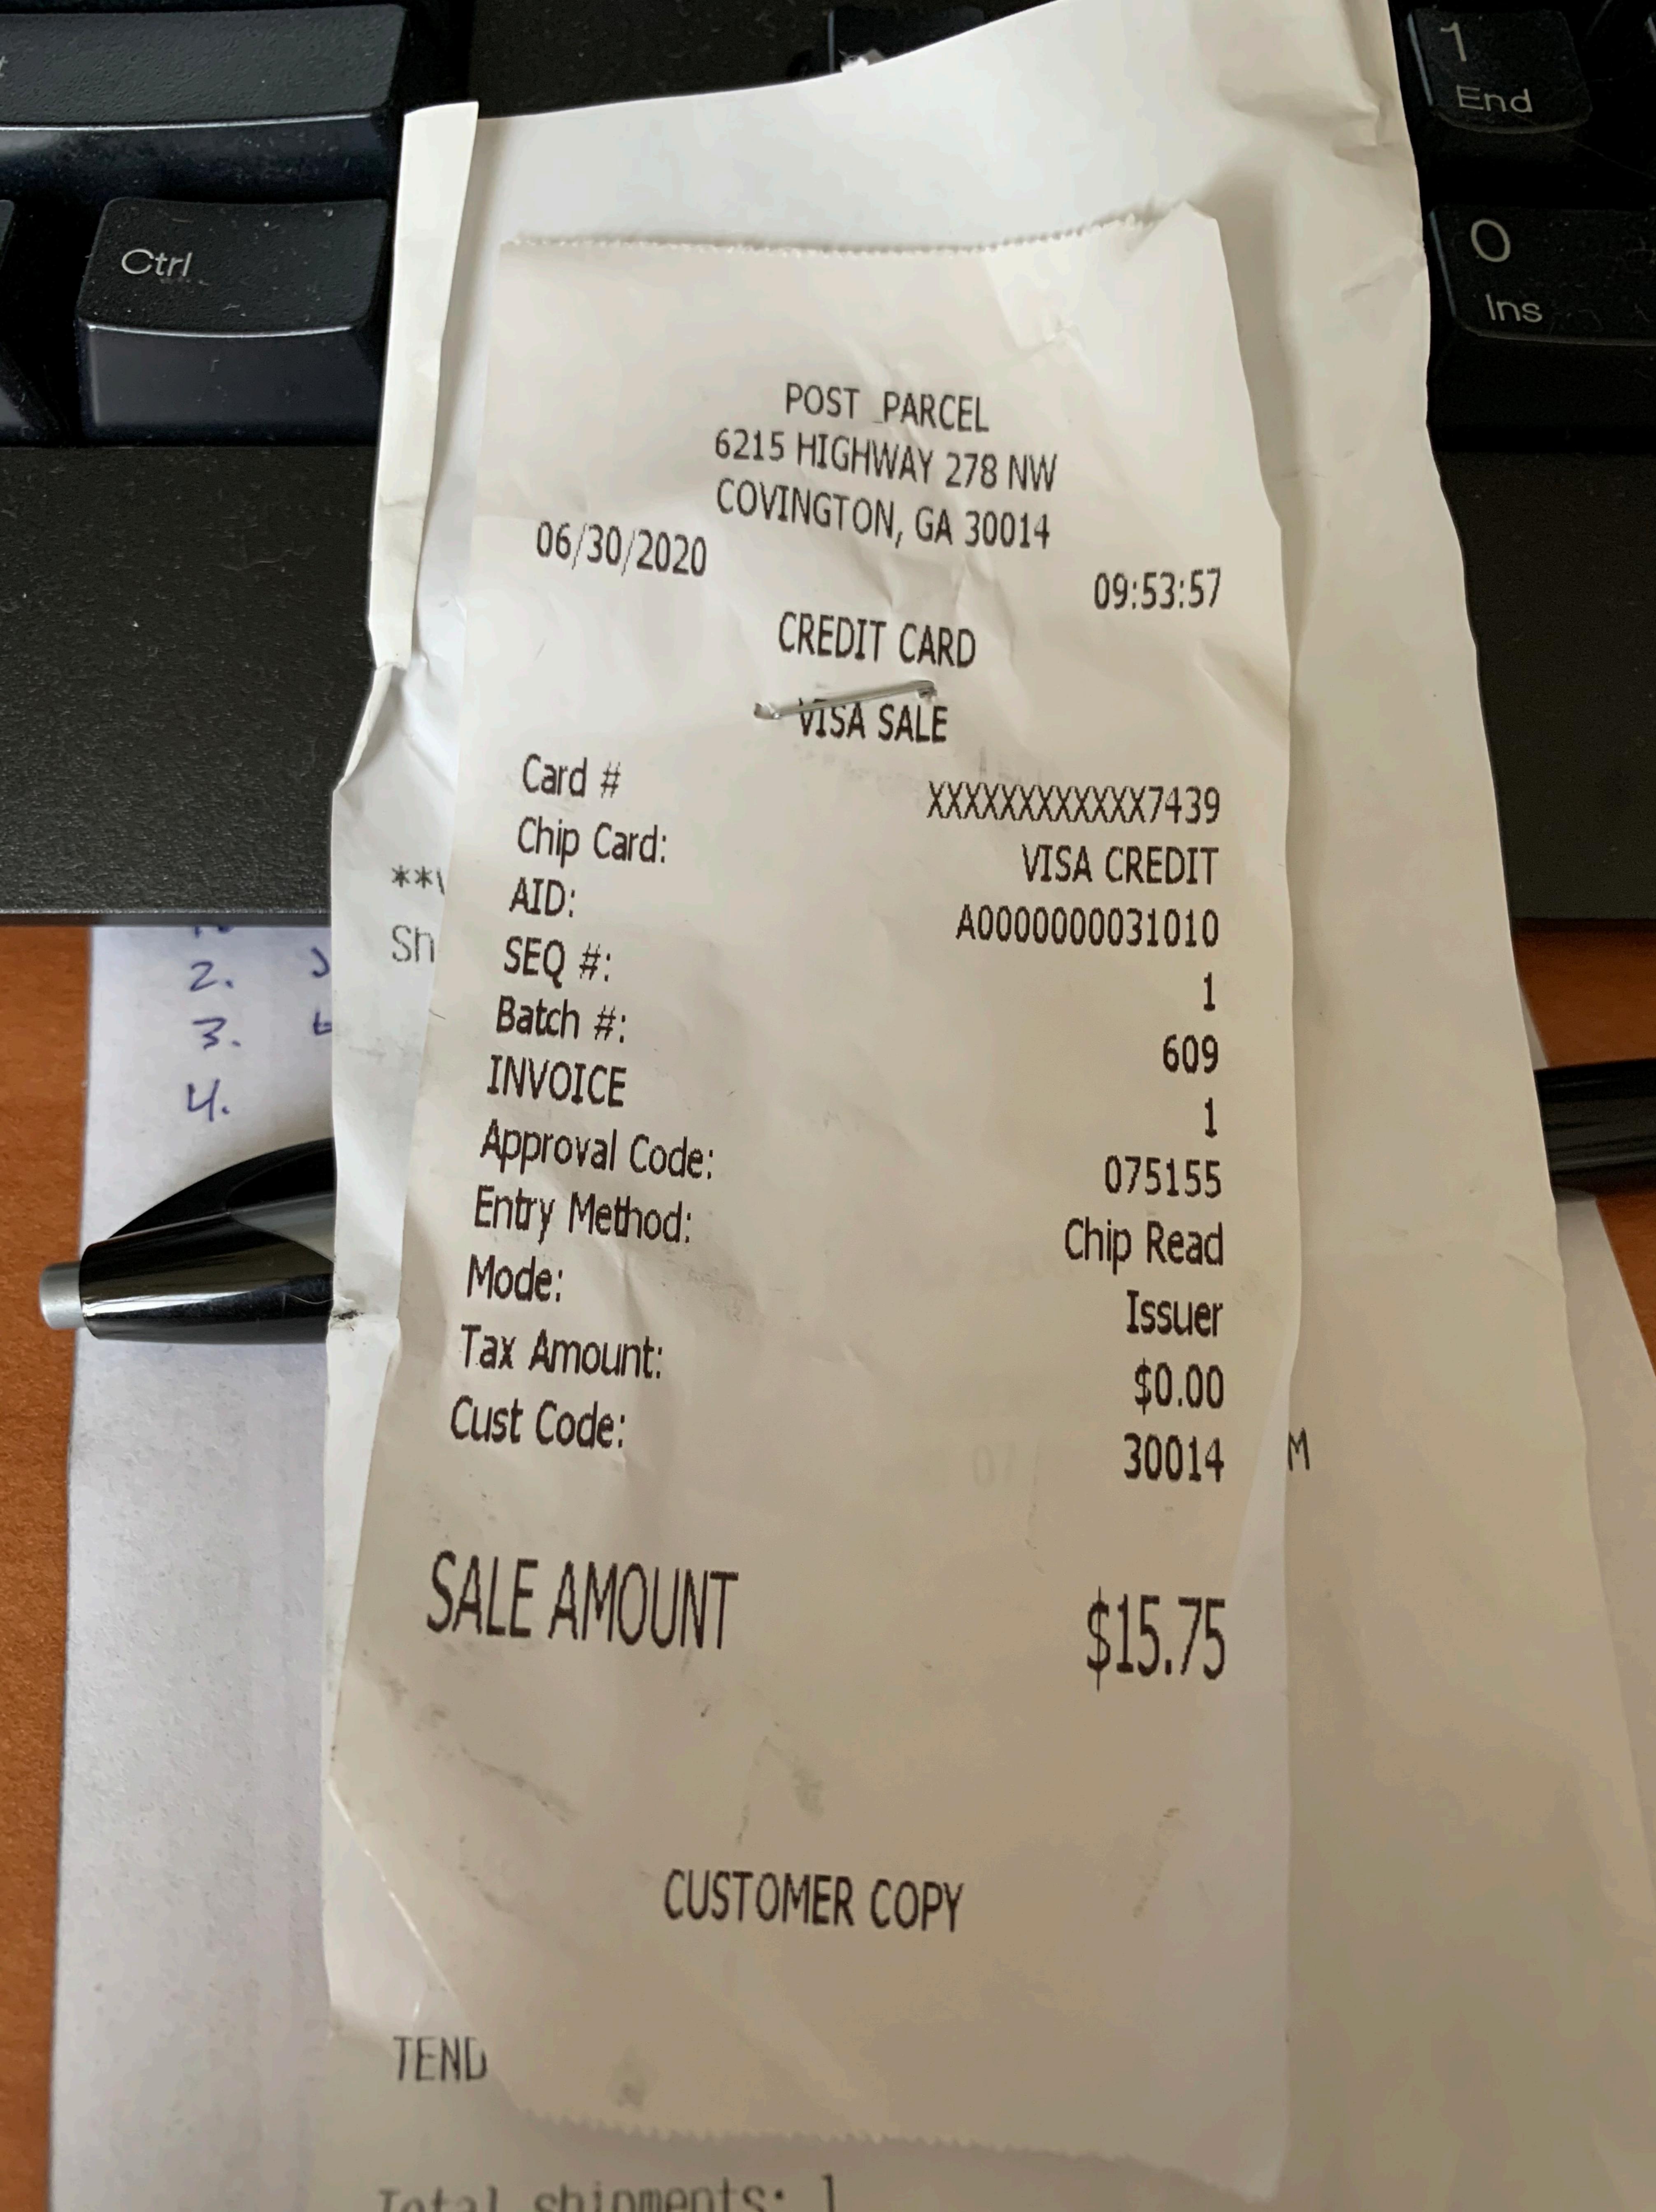

## 165 5.

ALD SAL.

ht yfe e v () 12

201 44.0.1 Method 11/4 DIT ΣΤΟ ΧΧΧΚΧΧΣΤΟ Τ N F.J. 1 5906-00 T.J.a 76 0600031010 VISA 6 /ERIFIED

KARES OF 100HI

tps...rioverriourpas-

muneresseeres